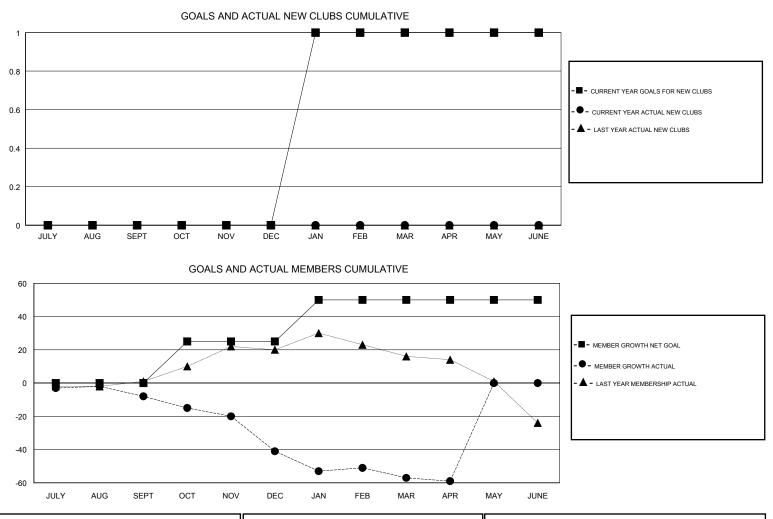

## GMT CA

| Clubs<br>RESULTS FOR 2018-2019 |   |   |   | Members<br>RESULTS FOR 2018-2019 |    |    |    |  |
|--------------------------------|---|---|---|----------------------------------|----|----|----|--|
|                                |   |   |   |                                  |    |    |    |  |
| JULY/AUG/SEPT                  | 0 | 0 | 0 | JULY/AUG/SEPT                    | 0  | 29 | 36 |  |
| OCT/NOV/DEC                    | 0 | 0 | 0 | OCT/NOV/DEC                      | 25 | 22 | 54 |  |
| JAN/FEB/MAR                    | 1 | 0 | 0 | JAN/FEB/MAR                      | 25 | 27 | 40 |  |
| APR/MAY/JUNE                   | 0 | 0 | 0 | APR/MAY/JUNE                     | 0  | 12 | 12 |  |

| DROPPED CLUBS: 0              |    | 32 CLUBS OF 51 ADDED 1 OR MORE<br>NEW MEMBERS | <u>GENDER DISTRIE</u><br>MALE<br>FEMALE | <u>3UTION</u><br>1,330 (75.18%)<br>439 (24.82%) |     |
|-------------------------------|----|-----------------------------------------------|-----------------------------------------|-------------------------------------------------|-----|
| DROPPED MEMBERS               |    |                                               | Women Percentage Fiscal Year Goal: 25%  |                                                 |     |
| DECEASED                      | 20 | CLICK HERE FOR CUMULATIVE                     | TOTAL FAMILY UNIT MEMBERS               |                                                 | 316 |
| CLUB CANCELLED 0<br>OTHER 122 |    | MEMBERSHIP DATA                               | FAMILY MEMBERS PAYING HALF              |                                                 | 100 |
|                               |    |                                               |                                         |                                                 | 160 |
| TOTAL 1                       | 42 |                                               |                                         |                                                 |     |